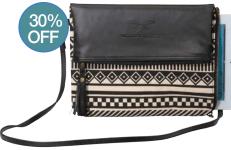

## Nika Crossbody Tablet Case

**8495** Black/Natural Tribal Pattern Minimum 25

Now! \$6.98