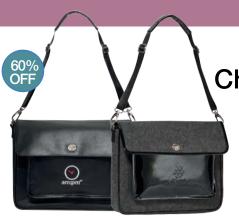

## Heritage Supply<sup>™</sup> Trek Computer Backpack

**5500** Desert Sand **5501** Black Minimum 25

Now! \$19.98

Zebra<sup>™</sup> Convertible Computer Messenger Bag

2695 Black 2696 Graphite Minimum 6 Now! \$24.98