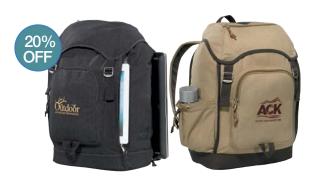

## Heritage Supply<sup>™</sup> Trek Computer Backpack

**5500** Desert Sand **5501** Black Minimum 25

Now! \$19.98

Zebra<sup>™</sup> Convertible Computer Messenger Bag

2695 Black 2696 Graphite Minimum 6 Now! \$24.98