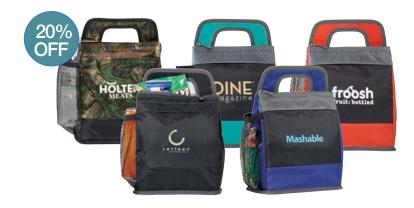

## **Delight Lunch Cooler**

9155 Black 9156 Royal Blue 9157 Turquoise 9158 Santa Fe Red 9159 Forest Camo Minimum 100

Now! \$3.98