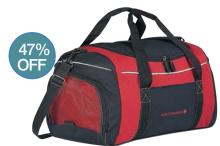

### Vintage Weekender Bag

4151 Santa Fe Red/White 4152 Turquoise/White 4153 Pacific Blue/White Minimum 25

Now! \$14.98