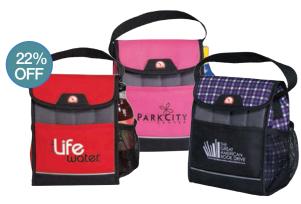

## **Delight Lunch Cooler**

9155 Black 9156 Royal Blue 9157 Turquoise 9158 Santa Fe Red 9159 Forest Camo Minimum 100

Now! \$3.98