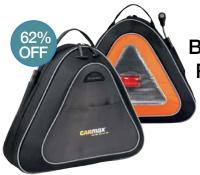

## Brookstone® Deluxe Roadside Safety Kit

**70310** Black/Orange Minimum 6

Now! \$24.98