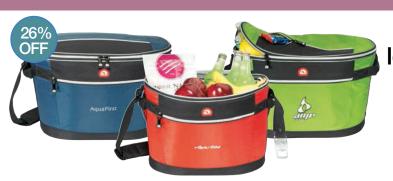

## Igloo® Party to Go Cooler

9067 Steel Blue 9068 Citron Green 9069 Santa Fe Red Minimum 12

Now! \$24.98

**DECEMBER** 

**SPECIALS** 