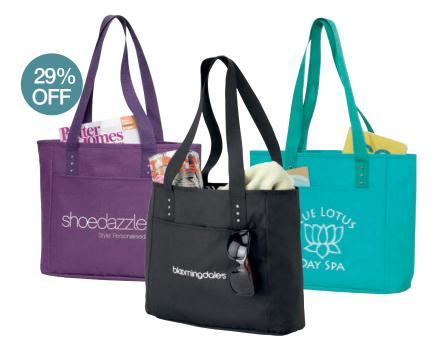

### **Venture Business Tote**

**1552** Santa Fe Red **1554** Turquoise Minimum 100

Now! \$3.98