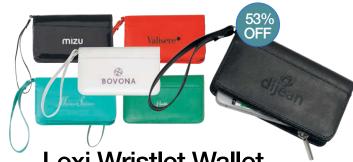

## Lexi Wristlet Wallet

8489 Black 8490 Shiny Black Patent 8491 Turquoise 8492 Santa Fe Red 8493 Kelly Green 8494 White Minimum 25

Now! \$6.98