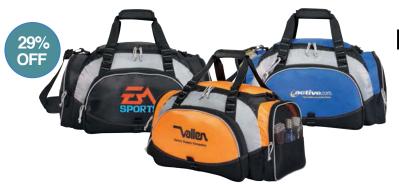

### Vintage Weekender Bag

4151 Santa Fe Red/White 4152 Turquoise/White 4153 Pacific Blue/White Minimum 25

Now! \$14.98