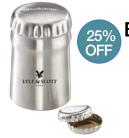

## Brookstone® Easy-Open Bottle Opener

**70020** Brushed Nickel Minimum 25

Now! \$14.98