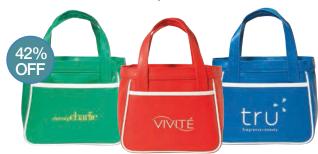

#### **Retro Mini Fashion Tote**

**1096** Santa Fe Red **1098** Pacific Blue **1099** Kelly Green Minimum 50

Now! \$3.48